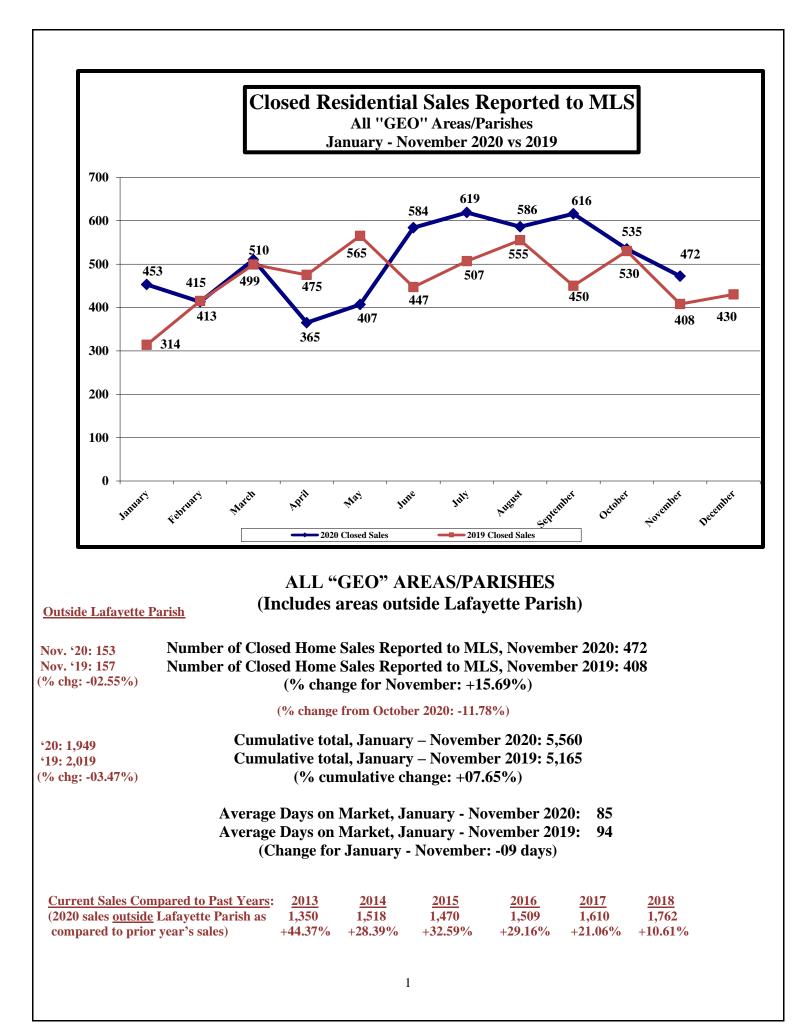

#### ALL "GEO" AREAS/PARISHES (Includes "GEO" areas outside of Lafayette Parish)

#### <u>Outside Lafayette</u> <u>Parish</u>

Nov. '20: 185<br/>Nov. '19: 215<br/>(% chg: -13.95%)Number of New Residential Listings Reported to MLS, November 2020: 533<br/>Number of New Residential Listings Reported to MLS, November 2019: 534<br/>(% change for November: (-00.19%)

(% change from October 2020: -04.31%)

| <b>'20: 2,437</b> | Cumulative total, January – November 2020: 6,841 |
|-------------------|--------------------------------------------------|
| <b>'19: 3,040</b> | Cumulative total, January – November 2019: 7,423 |
| (% chg: -19.84%)  |                                                  |
|                   | (% cumulative change: -07.84%)                   |