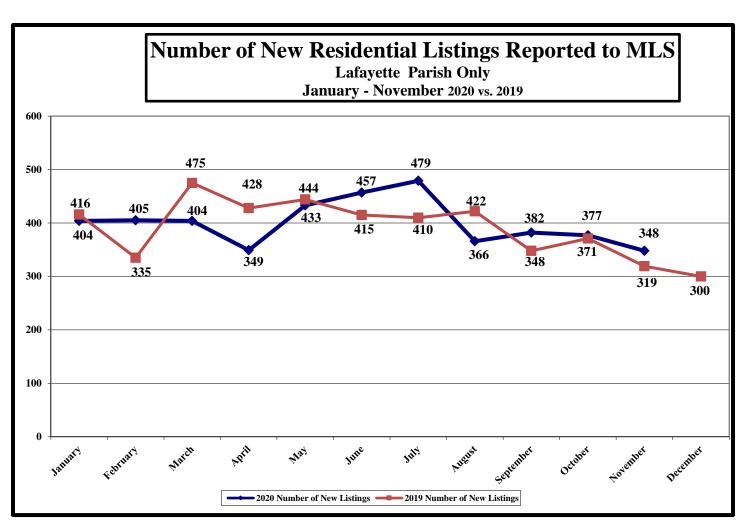

### LAFAYETTE PARISH (Excludes "GEO" areas outside of Lafayette Parish)

| New Const.                                                                                      | <b>Re-sales</b>           |                                                                                                                                                                                      |                                             |                                             |                                                    | -                                           |                                             |                                             |                                  |  |  |
|-------------------------------------------------------------------------------------------------|---------------------------|--------------------------------------------------------------------------------------------------------------------------------------------------------------------------------------|---------------------------------------------|---------------------------------------------|----------------------------------------------------|---------------------------------------------|---------------------------------------------|---------------------------------------------|----------------------------------|--|--|
| 11/20: 117<br>11/19: 65<br>+80.00%                                                              | 231<br>254<br>-09.06%     | Number of New Residential Listings Reported to MLS, November 2020: 348<br>Number of New Residential Listings Reported to MLS, November 2019: 319<br>(% change for November: +09.09%) |                                             |                                             |                                                    |                                             |                                             |                                             |                                  |  |  |
| (% change from October 2020: -07.69%)                                                           |                           |                                                                                                                                                                                      |                                             |                                             |                                                    |                                             |                                             |                                             |                                  |  |  |
| <sup>6</sup> 20: 1,003<br><sup>6</sup> 19: 662<br>+51.51%                                       | 3,401<br>3,721<br>-08.60% | Cumulative total, January – November 2020: 4,404<br>Cumulative total, January – November 2019: 4,383<br>(% cumulative change: +00.48%)                                               |                                             |                                             |                                                    |                                             |                                             |                                             |                                  |  |  |
| <u>Comparison to Pa</u><br>#New Listings Tal<br># Sold<br>Ratio – New Listin<br>2020 % +/- over | ken                       | 2013<br>3,786<br>2,949<br>1.28:1<br>+16.32%                                                                                                                                          | 2014<br>3,975<br>3,018<br>1.32:1<br>+10.79% | 2015<br>4,325<br>3,056<br>1.42:1<br>+01.83% | <u>2016</u><br>4,391<br>2,901<br>1.54:1<br>+00.30% | 2017<br>4,645<br>2,974<br>1.56:1<br>-05.19% | 2018<br>4,867<br>3,132<br>1.57:1<br>-09.51% | 2019<br>4,383<br>3,146<br>1.39:1<br>+00.48% | 2020<br>4,404<br>3,611<br>1.22:1 |  |  |