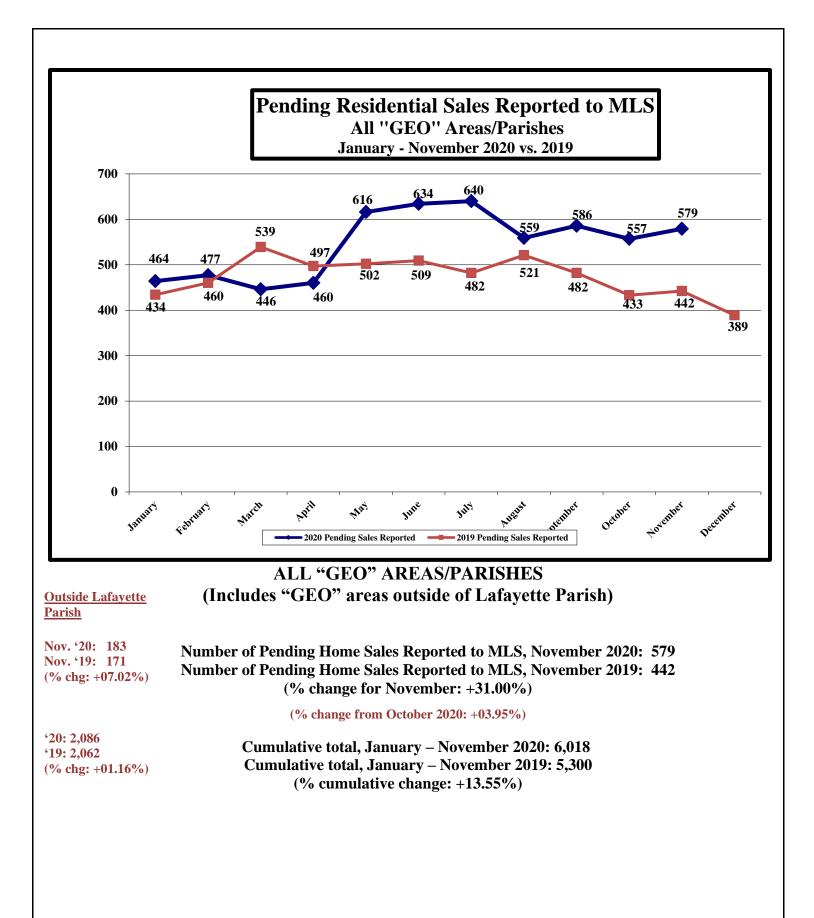

#### ALL "GEO" AREAS/PARISHES (Includes "GEO" areas outside of Lafayette Parish)

#### <u>Outside Lafayette</u> <u>Parish</u>

Nov. '20: 185<br/>Nov. '19: 215<br/>(% chg: -13.95%)Number of New Residential Listings Reported to MLS, November 2020: 533<br/>Number of New Residential Listings Reported to MLS, November 2019: 534<br/>(% change for November: (-00.19%)

(% change from October 2020: -04.31%)

| <b>'20: 2,437</b> | Cumulative total, January – November 2020: 6,841 |
|-------------------|--------------------------------------------------|
| <b>'19: 3,040</b> | Cumulative total, January – November 2019: 7,423 |
| (% chg: -19.84%)  |                                                  |
|                   | (% cumulative change: -07.84%)                   |