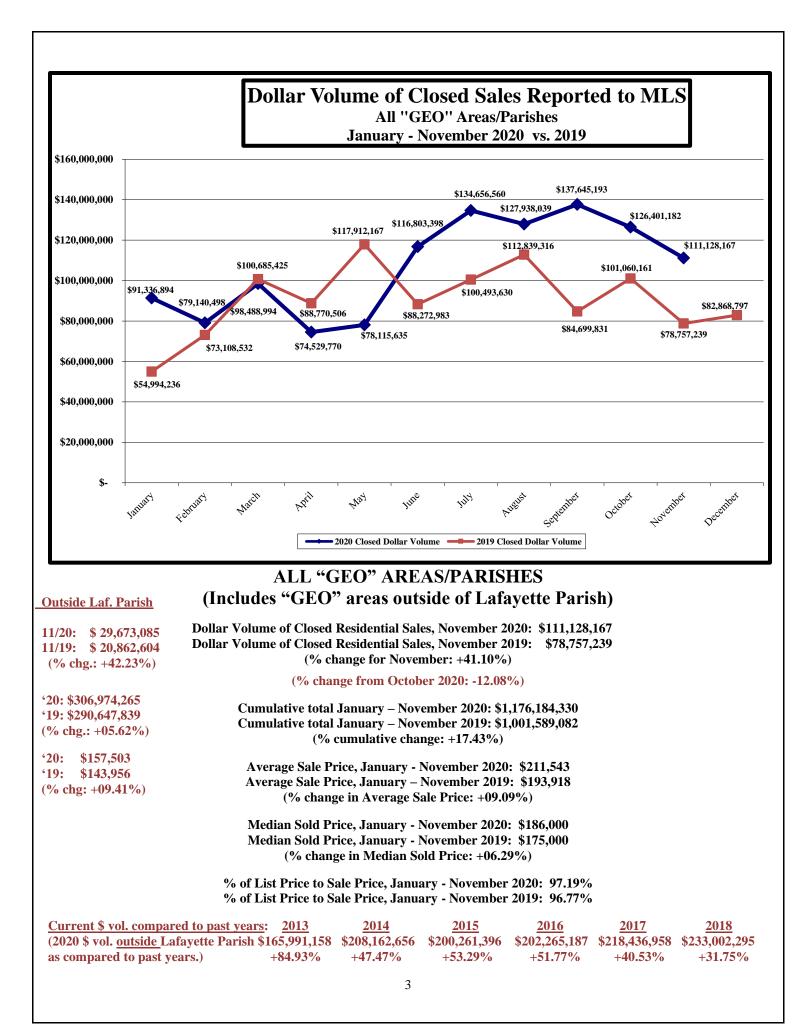

## ALL "GEO" AREAS/PARISHES (Includes "GEO" areas outside of Lafayette Parish)

Dollar Volume of Pending Home Sales, November 2020: \$138,578,361 Dollar Volume of Pending Home Sales, November 2019: \$87,057,223 (% change for November: +59.18%)

(% change from October 2020: +05.22%)

Cumulative total, January – November 2020: \$1,326,420,744 Cumulative total, January – November 2019: \$1,065,633,822 (% cumulative change: +24.47%)