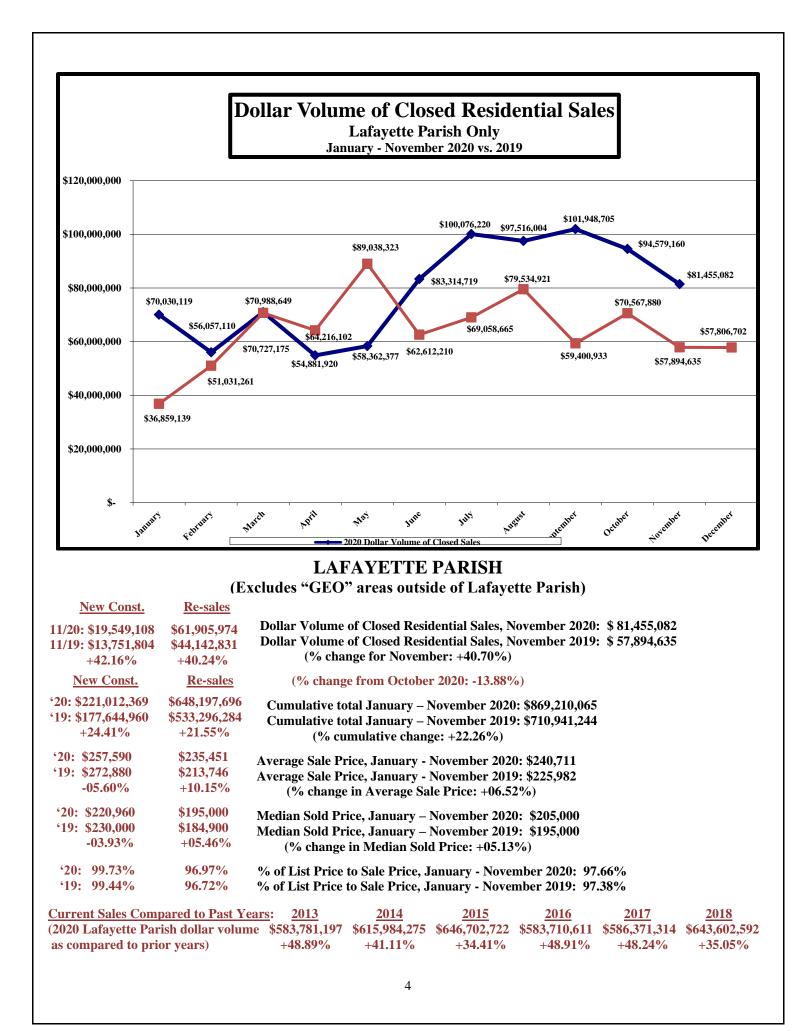

#### LAFAYETTE PARISH (Excludes "GEO" areas outside of Lafayette Parish)

Dollar Volume of Pending Home Sales, November 2020: \$98,826,878 Dollar Volume of Pending Home Sales, November 2019: \$63,267,349 (% change for November: +56.21%)

(% change from October 2020: -08.81%)

Cumulative total, January – November 2020: \$977,274,942 Cumulative total, January – November 2019: \$754,698,741 (% cumulative change: +29.49%)