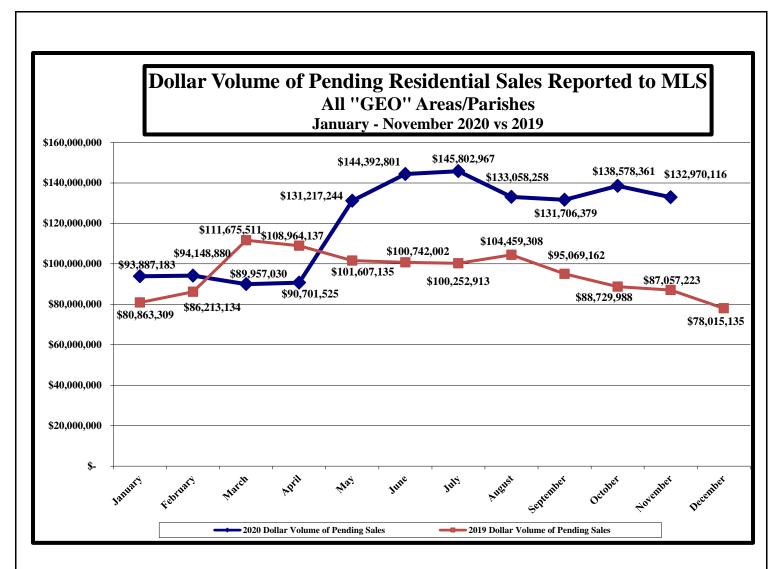

## ALL "GEO" AREAS/PARISHES (Includes "GEO" areas outside of Lafayette Parish)

Dollar Volume of Pending Home Sales, November 2020: \$138,578,361 Dollar Volume of Pending Home Sales, November 2019: \$87,057,223 (% change for November: +59.18%)

(% change from October 2020: +05.22%)

Cumulative total, January – November 2020: \$1,326,420,744 Cumulative total, January – November 2019: \$1,065,633,822 (% cumulative change: +24.47%)