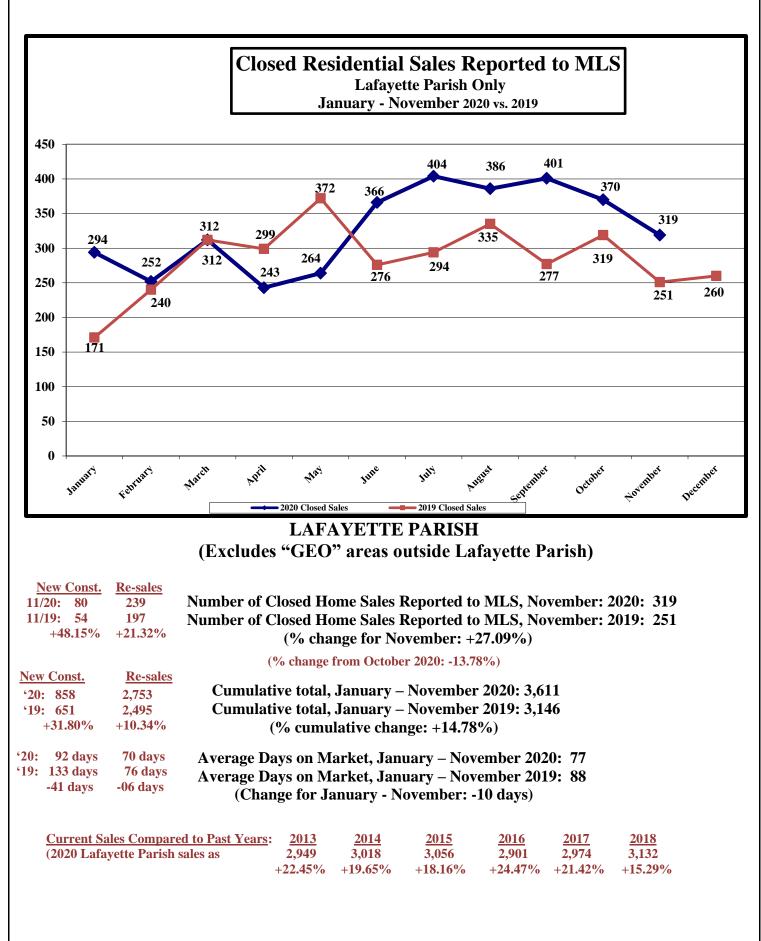

### LAFAYETTE PARISH (Excludes "GEO" areas outside of Lafayette Parish)

| New Const.                                                                                      | <b>Re-sales</b>           |                                                                                                                                                                                      |                                             |                                             |                                                    | -                                           |                                             |                                             |                                  |  |  |
|-------------------------------------------------------------------------------------------------|---------------------------|--------------------------------------------------------------------------------------------------------------------------------------------------------------------------------------|---------------------------------------------|---------------------------------------------|----------------------------------------------------|---------------------------------------------|---------------------------------------------|---------------------------------------------|----------------------------------|--|--|
| 11/20: 117<br>11/19: 65<br>+80.00%                                                              | 231<br>254<br>-09.06%     | Number of New Residential Listings Reported to MLS, November 2020: 348<br>Number of New Residential Listings Reported to MLS, November 2019: 319<br>(% change for November: +09.09%) |                                             |                                             |                                                    |                                             |                                             |                                             |                                  |  |  |
| (% change from October 2020: -07.69%)                                                           |                           |                                                                                                                                                                                      |                                             |                                             |                                                    |                                             |                                             |                                             |                                  |  |  |
| <sup>6</sup> 20: 1,003<br><sup>6</sup> 19: 662<br>+51.51%                                       | 3,401<br>3,721<br>-08.60% | Cumulative total, January – November 2020: 4,404<br>Cumulative total, January – November 2019: 4,383<br>(% cumulative change: +00.48%)                                               |                                             |                                             |                                                    |                                             |                                             |                                             |                                  |  |  |
| <u>Comparison to Pa</u><br>#New Listings Tal<br># Sold<br>Ratio – New Listin<br>2020 % +/- over | ken                       | 2013<br>3,786<br>2,949<br>1.28:1<br>+16.32%                                                                                                                                          | 2014<br>3,975<br>3,018<br>1.32:1<br>+10.79% | 2015<br>4,325<br>3,056<br>1.42:1<br>+01.83% | <u>2016</u><br>4,391<br>2,901<br>1.54:1<br>+00.30% | 2017<br>4,645<br>2,974<br>1.56:1<br>-05.19% | 2018<br>4,867<br>3,132<br>1.57:1<br>-09.51% | 2019<br>4,383<br>3,146<br>1.39:1<br>+00.48% | 2020<br>4,404<br>3,611<br>1.22:1 |  |  |