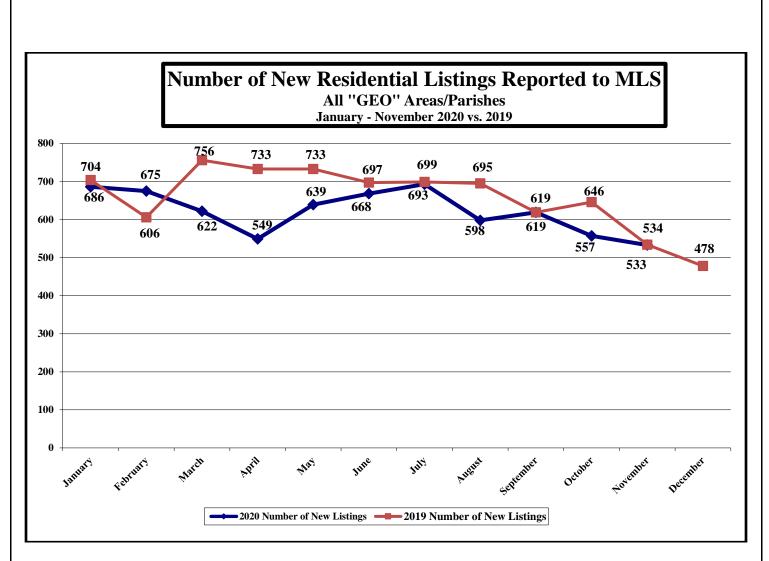

#### ALL "GEO" AREAS/PARISHES (Includes "GEO" areas outside of Lafayette Parish)

#### <u>Outside Lafayette</u> <u>Parish</u>

Nov. '20: 185<br/>Nov. '19: 215<br/>(% chg: -13.95%)Number of New Residential Listings Reported to MLS, November 2020: 533<br/>Number of New Residential Listings Reported to MLS, November 2019: 534<br/>(% change for November: (-00.19%)

(% change from October 2020: -04.31%)

| <b>'20: 2,437</b> | Cumulative total, January – November 2020: 6,841 |
|-------------------|--------------------------------------------------|
| <b>'19: 3,040</b> | Cumulative total, January – November 2019: 7,423 |
| (% chg: -19.84%)  |                                                  |
|                   | (% cumulative change: -07.84%)                   |