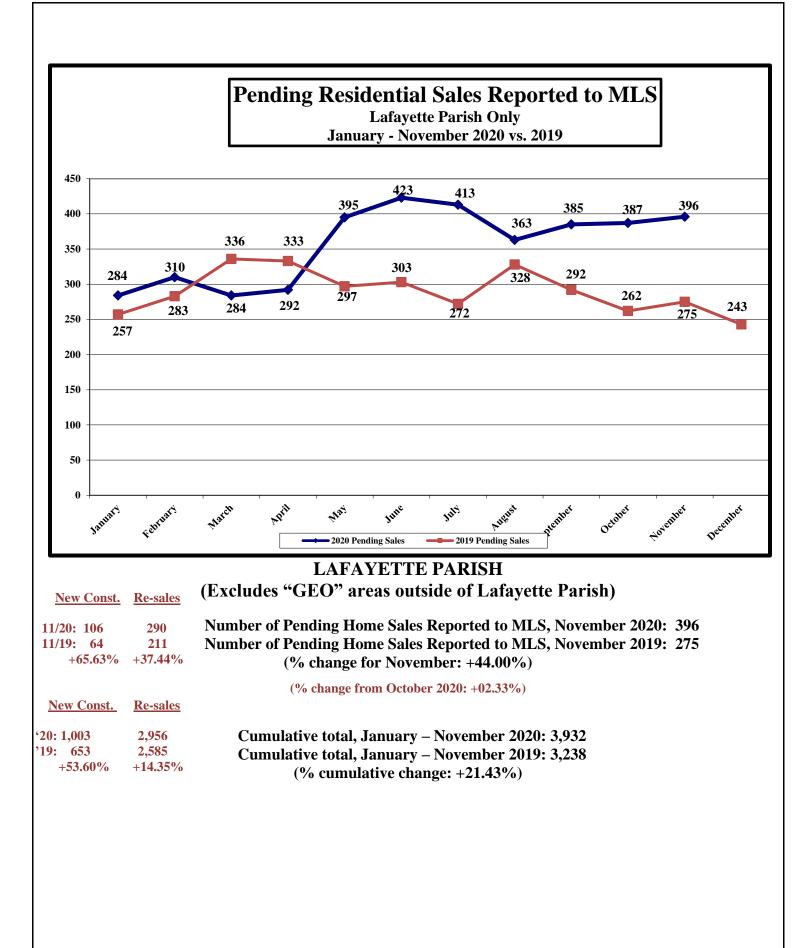

### LAFAYETTE PARISH (Excludes "GEO" areas outside of Lafayette Parish)

| New Const.                                                                                      | <b>Re-sales</b>           |                                                                                                                                                                                      |                                             |                                             |                                                    | -                                           |                                             |                                             |                                  |  |  |
|-------------------------------------------------------------------------------------------------|---------------------------|--------------------------------------------------------------------------------------------------------------------------------------------------------------------------------------|---------------------------------------------|---------------------------------------------|----------------------------------------------------|---------------------------------------------|---------------------------------------------|---------------------------------------------|----------------------------------|--|--|
| 11/20: 117<br>11/19: 65<br>+80.00%                                                              | 231<br>254<br>-09.06%     | Number of New Residential Listings Reported to MLS, November 2020: 348<br>Number of New Residential Listings Reported to MLS, November 2019: 319<br>(% change for November: +09.09%) |                                             |                                             |                                                    |                                             |                                             |                                             |                                  |  |  |
| (% change from October 2020: -07.69%)                                                           |                           |                                                                                                                                                                                      |                                             |                                             |                                                    |                                             |                                             |                                             |                                  |  |  |
| <sup>6</sup> 20: 1,003<br><sup>6</sup> 19: 662<br>+51.51%                                       | 3,401<br>3,721<br>-08.60% | Cumulative total, January – November 2020: 4,404<br>Cumulative total, January – November 2019: 4,383<br>(% cumulative change: +00.48%)                                               |                                             |                                             |                                                    |                                             |                                             |                                             |                                  |  |  |
| <u>Comparison to Pa</u><br>#New Listings Tal<br># Sold<br>Ratio – New Listin<br>2020 % +/- over | ken                       | 2013<br>3,786<br>2,949<br>1.28:1<br>+16.32%                                                                                                                                          | 2014<br>3,975<br>3,018<br>1.32:1<br>+10.79% | 2015<br>4,325<br>3,056<br>1.42:1<br>+01.83% | <u>2016</u><br>4,391<br>2,901<br>1.54:1<br>+00.30% | 2017<br>4,645<br>2,974<br>1.56:1<br>-05.19% | 2018<br>4,867<br>3,132<br>1.57:1<br>-09.51% | 2019<br>4,383<br>3,146<br>1.39:1<br>+00.48% | 2020<br>4,404<br>3,611<br>1.22:1 |  |  |