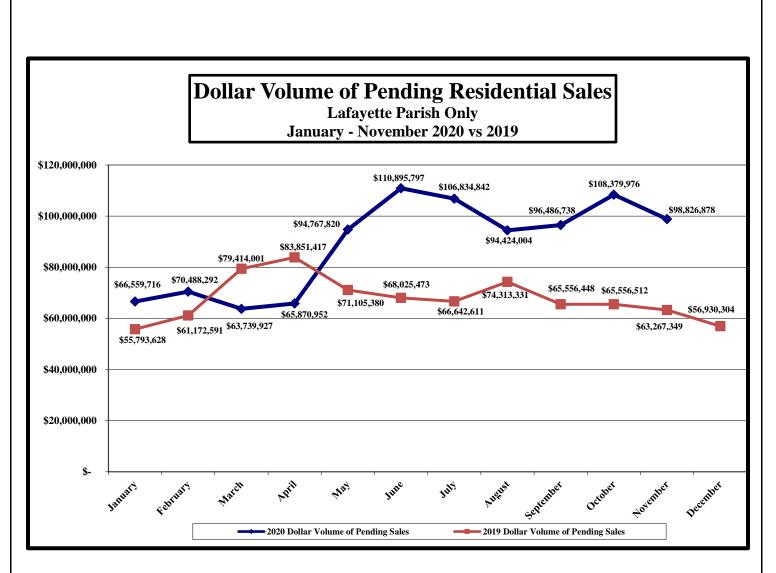

#### LAFAYETTE PARISH (Excludes "GEO" areas outside of Lafayette Parish)

Dollar Volume of Pending Home Sales, November 2020: \$98,826,878 Dollar Volume of Pending Home Sales, November 2019: \$63,267,349 (% change for November: +56.21%)

(% change from October 2020: -08.81%)

Cumulative total, January – November 2020: \$977,274,942 Cumulative total, January – November 2019: \$754,698,741 (% cumulative change: +29.49%)